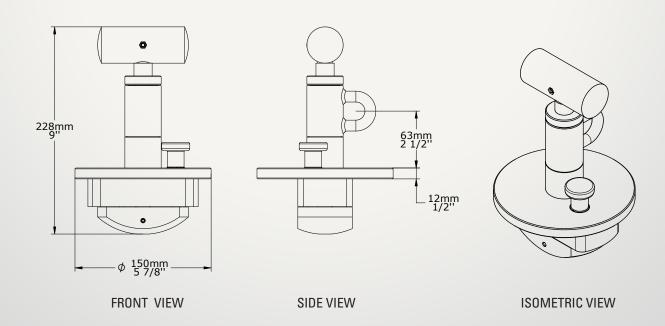

#### **COMPONENT SPECIFICATIONS**

| Art. no. | Material                                      | Dimensions mm (inch)                  | Weight in kg (lbs)  |
|----------|-----------------------------------------------|---------------------------------------|---------------------|
| 16680    | Aluminum, HMPE,<br>stainless steel fasteners. | 150x150x228 mm (5 7/8" x 5 7/8" x 9") | 2.28 kg / 5.03 lbs. |